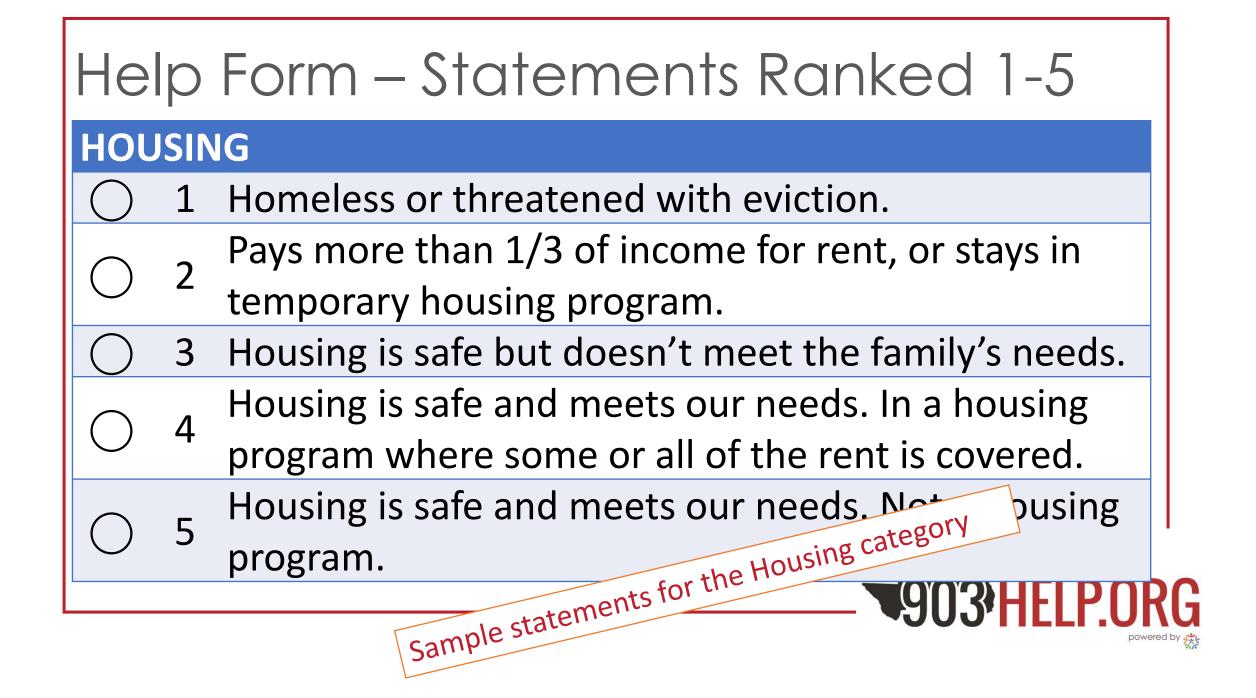

## Using the Help Form

## Optional & Anonymous Help Form -Categories

| HOUSING           | EMPLOYMENT           |
|-------------------|----------------------|
| CHILDCARE         | ADULT EDUCATION      |
| HEALTHCARE        | CHILDREN'S EDUCATION |
| MENTAL HEALTHCARE | FOOD & NUTRITION     |
| TRANSPORTATION    | PARENTING            |