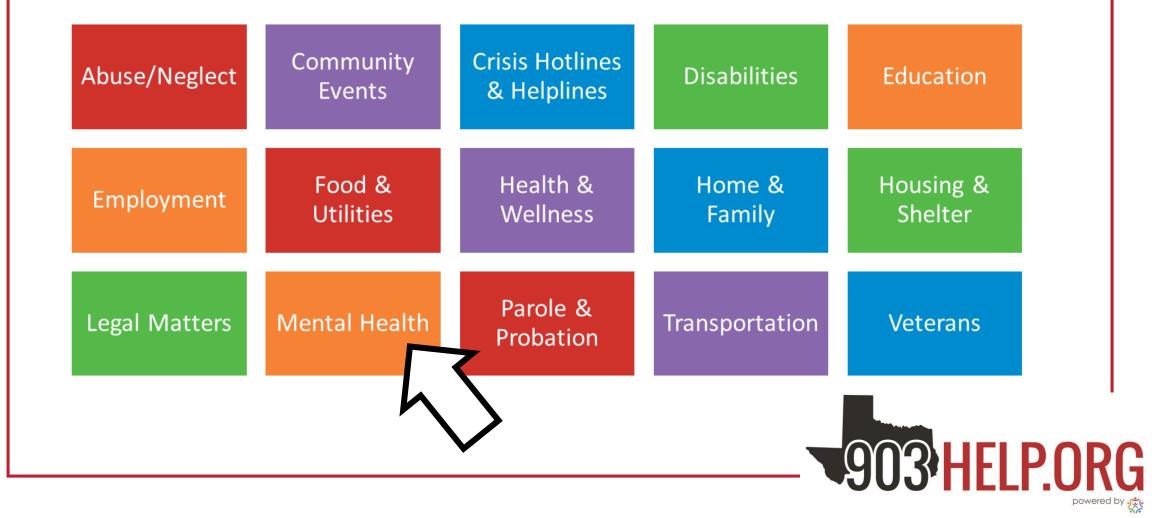

en |



## Help Form





### Community members



Don't know about services available

Embarrassed to ask for help



### Community members



- Easy Search
- Anonymous
- Self Assessment
- Recommendations



### Social Services Providers



Sticky-notes, folders, brochures, flyers and Excel with information

Not sure where to refer client

A lot of time searching or ... none at all

903 HELP.ORG

### Social Services Providers



• Easy Search

- Client Assessment
- Recommendations
  Referrals
  - Client Progress



## Anyone can use the directory to help others



- School counselors, nurses, and teachers
- Peace officers
- Hospital and clinic staff
- Landlords
- Neighbors, co-workers, and family

903 HELP.ORG



## Charity Tracker



## Using the Directory





### 2. Search by Section





## Finding Community Events



## Finding Community Events



owered by

#### Community Events are listed by month

| THNN     | October                                                                                                                                                                                   | 25-Oct                 | 4910 Hightech Drive                             | Community Events        |
|----------|-------------------------------------------------------------------------------------------------------------------------------------------------------------------------------------------|------------------------|-------------------------------------------------|-------------------------|
|          | Take the Step: A Job Skills Event<br>A brief intake, assessment