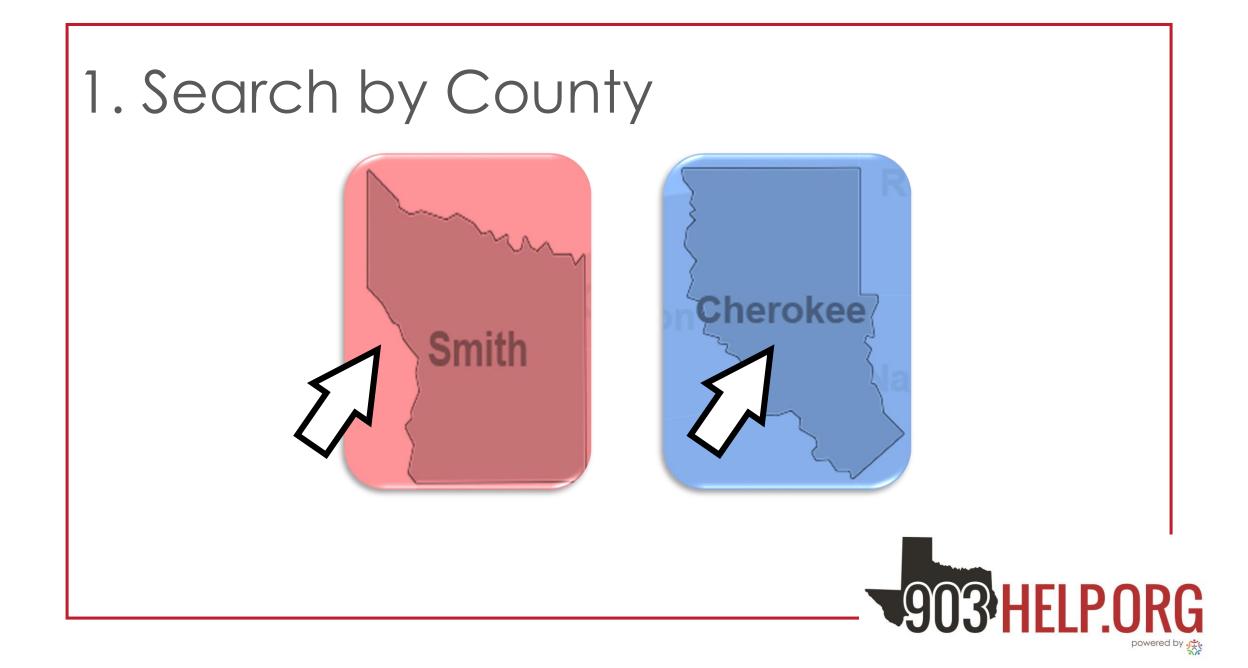

Visit Website | Community Even |



## Help Form





### Community members



Don't know about services available

Embarrassed to ask for help



### Community members



- Easy Search
- Anonymous
- Self Assessment
- Recommendations



### Social Services Providers



Sticky-notes, folders, brochures, flyers and Excel with information

Not sure where to refer client

A lot of time searching or ... none at all

903 HELP.ORG

### Social Services Providers



• Easy Search

- Client Assessment
- Recommendations
  Referrals
  - Client Progress



## Anyone can use the directory to help others



- School counselors, nurses, and teachers
- Peace officers
- Hospital and clinic staff
- Landlords
- Neighbors, co-workers, and family

903 HELP.ORG



## Charity Tracker



## Using the Directory





### 2. Search by Section





## Finding Community Events



## Finding Community Events



owered by

#### Community Events are listed by month

| THNN     | October                                                                                                                                                                                   | 25-Oct                 | 4910 Hightech Drive                             | Community Events        |
|----------|-------------------------------------------------------------------------------------------------------------------------------------------------------------------------------------------|------------------------|-------------------------------------------------|-------------------------|
|          | Take the Step: A Job Skills Event<b